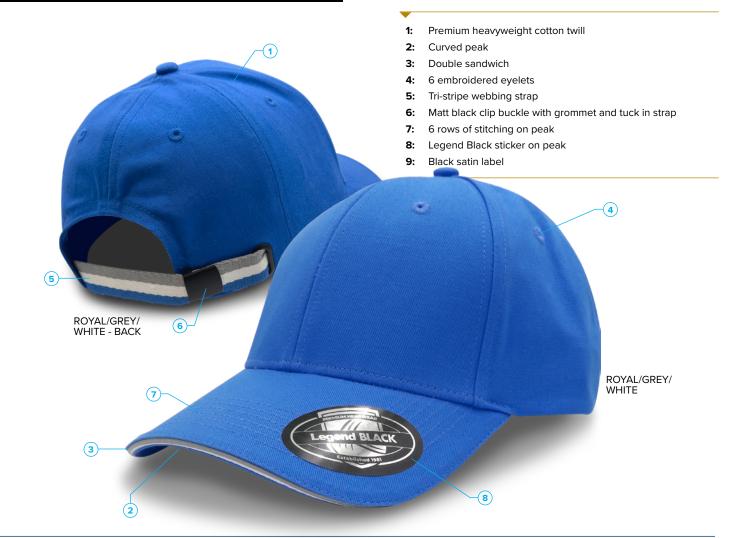

#### DESCRIPTION

- Premium heavyweight cotton twill
- Curved peak
- Double sandwich
- 6 embroidered eyelets
- Tri-stripe webbing strap
- Matt black clip buckle with grommet and tuck in strap
- 6 rows of stitching on peak
- Legend Black sticker on peak
- Black satin label